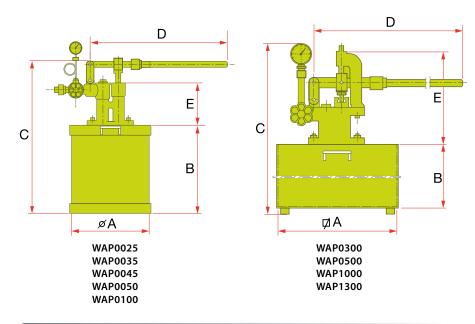

## WAP0025, WAP0035, WAP0045, WAP0050, WAP0100

- 🧭 Manufactured in cast iron for heavy duty and professional uses.
- Supplied with pressure gauge ø60 mm and double control valve, except model WAP0035 that is supplied with single control valve.

## **CAST IRON AND MILD STEEL PUMPS - WAP**

| Hydrotest<br>Pump | Max.<br>Pressure | Oil<br>Capacity | Flow /<br>stroke | Material   | Outlet Port | А         | В   | С   | D     | E   | Weight |
|-------------------|------------------|-----------------|------------------|------------|-------------|-----------|-----|-----|-------|-----|--------|
| LARZEP            | bar              | litres          | сс               |            | BSP         | mm        | mm  | mm  | mm    | mm  | kg     |
| WAP0025           | 25               | 12              | 11               | Cast iron  | 3/8" Male   | ø255      | 272 | 450 | 420   | 120 | 10     |
| WAP0035           | 35               | 12              | 14               | Cast iron  | 1/2" Female | ø255      | 272 | 430 | 350   | 100 | 8      |
| WAP0045           | 45               | 21              | 14               | Cast iron  | 3/8" Male   | ø260      | 397 | 558 | 420   | 150 | 12     |
| WAP0050           | 50               | 38              | 20               | Cast iron  | 3/8" Male   | ø390      | 397 | 558 | 683   | 150 | 22     |
| WAP0100           | 100              | 38              | 20               | Cast iron  | 3/8" Male   | ø390      | 397 | 558 | 683   | 150 | 22     |
| WAP0040           | 40               | 13              | 18               | Mild steel | 1/2" Male   | 500 x 190 | 140 | 280 | 500   | -   | 8      |
| WAP0070           | 70               | 13              | 11               | Mild steel | 1/2" Female | 500 x 190 | 140 | 295 | 700   | -   | 9      |
| WAP0300           | 300              | 100             | 18 / 3,5         | Mild steel | 1/2" Female | 500 x 500 | 400 | 800 | 800   | 400 | 54     |
| WAP0500           | 500              | 100             | 18/3,5           | Mild steel | 1/2" Female | 500 x 500 | 400 | 800 | 800   | 400 | 54     |
| WAP1000           | 1.000            | 100             | 18/3,5           | Mild steel | 1/2" Female | 500 x 500 | 400 | 800 | 1.000 | 400 | 60     |
| WAP1300           | 1.300            | 100             | 18/3,5           | Mild steel | 1/2" Female | 500 x 500 | 400 | 800 | 1.000 | 400 | 60     |