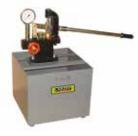

## WAP0300, WAP0500, WAP1000, WAP1300

- Hand pumps used for high pressure hydrostatic tests.
- 2 stage pumps with 100 litres tank manufactured in mild steel.
- Supplied with pressure gauge ø100 mm and control valve.

## **CAST IRON AND MILD STEEL PUMPS - WAP**

| Hydrotest<br>Pump | Max.<br>Pressure | Oil<br>Capacity | Flow /<br>stroke | Material   | Outlet Port | А         | В   | С   | D     | E   | Weight |
|-------------------|------------------|-----------------|------------------|------------|-------------|-----------|-----|-----|-------|-----|--------|
| LARZEP            | bar              | litres          | сс               |            | BSP         | mm        | mm  | mm  | mm    | mm  | kg     |
| WAP0025           | 25               | 12              | 11               | Cast iron  | 3/8" Male   | ø255      | 272 | 450 | 420   | 120 | 10     |
| WAP0035           | 35               | 12              | 14               | Cast iron  | 1/2" Female | ø255      | 272 | 430 | 350   | 100 | 8      |
| WAP0045           | 45               | 21              | 14               | Cast iron  | 3/8" Male   | ø260      | 397 | 558 | 420   | 150 | 12     |
| WAP0050           | 50               | 38              | 20               | Cast iron  | 3/8" Male   | ø390      | 397 | 558 | 683   | 150 | 22     |
| WAP0100           | 100              | 38              | 20               | Cast iron  | 3/8" Male   | ø390      | 397 | 558 | 683   | 150 | 22     |
| WAP0040           | 40               | 13              | 18               | Mild steel | 1/2" Male   | 500 x 190 | 140 | 280 | 500   | -   | 8      |
| WAP0070           | 70               | 13              | 11               | Mild steel | 1/2" Female | 500 x 190 | 140 | 295 | 700   | -   | 9      |
| WAP0300           | 300              | 100             | 18 / 3,5         | Mild steel | 1/2" Female | 500 x 500 | 400 | 800 | 800   | 400 | 54     |
| WAP0500           | 500              | 100             | 18/3,5           | Mild steel | 1/2" Female | 500 x 500 | 400 | 800 | 800   | 400 | 54     |
| WAP1000           | 1.000            | 100             | 18/3,5           | Mild steel | 1/2" Female | 500 x 500 | 400 | 800 | 1.000 | 400 | 60     |
| WAP1300           | 1.300            | 100             | 18/3,5           | Mild steel | 1/2" Female | 500 x 500 | 400 | 800 | 1.000 | 400 | 60     |