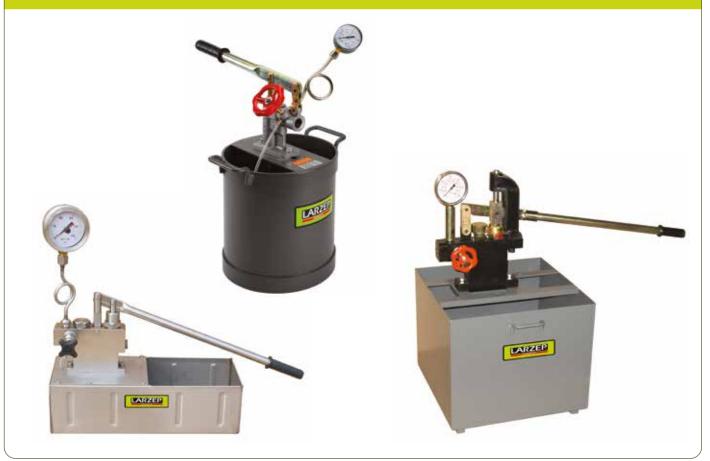

# **HYDROTEST HAND PUMPS**

- Tanks from 12 to 100 litres.
- 13 models available, from 25 bar to 1.300 bar.
- Engineered and designed for easy operation.
- WAP models with cast iron or mild steel frame.
- 🧭 WIP models with stainless steel frame. Used by the Chemical industry or when aggressive liquids are used.
- Supplied with pressure gauge and control valve.
- All pumps can work with water and oil.
- Pressure gauge: Dual scale bar / psi. / Class 1.6 up to 200 bar and Class 1.0 from 300 to 1.300 bar.

## WAP0025, WAP0035, WAP0045, WAP0050, WAP0100

- 🧭 Manufactured in cast iron for heavy duty and professional uses.
- Supplied with pressure gauge ø60 mm and double control valve, except model WAP0035 that is supplied with single control valve.

## WAP0300, WAP0500, WAP1000, WAP1300

- Hand pumps used for high pressure hydrostatic tests.
- 2 stage pumps with 100 litres tank manufactured in mild steel.
- Supplied with pressure gauge ø100 mm and control valve.

#### WAP0040, WAP0070, WIP0040, WIP0200

- Lightweight hand pumps manufactured in mild steel (WAP) and stainless steel (WIP) for use on bench in workshop hydrostatic tests.
- Supplied with pressure gauge ø60 mm, control valve and 13 litre tank.
- WIP0040 and WIP0200 models have stainless steel tanks. Used by the Chemical industry or when aggressive liquids are used.
- WAP0040 and WIP0040 pumps are supplied with 1.5 metre hose. These pumps are normally used on plumbing for heating plant testing.