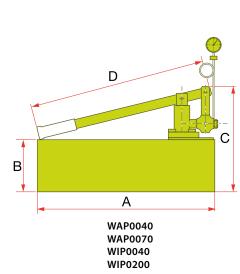

#### WAP0040, WAP0070, WIP0040, WIP0200

- Lightweight hand pumps manufactured in mild steel (WAP) and stainless steel (WIP) for use on bench in workshop hydrostatic tests.
- Supplied with pressure gauge ø60 mm, control valve and 13 litre tank.
- WIP0040 and WIP0200 models have stainless steel tanks. Used by the Chemical industry or when aggressive liquids are used.
- WAP0040 and WIP0040 pumps are supplied with 1.5 metre hose. These pumps are normally used on plumbing for heating plant testing.

## **CAST IRON AND MILD STEEL PUMPS - WAP**

| Hydrotest<br>Pump | Max.<br>Pressure | Oil<br>Capacity | Flow /<br>stroke | Material   | Outlet Port | А         | В   | С   | D     | E   | Weight |
|-------------------|------------------|-----------------|------------------|------------|-------------|-----------|-----|-----|-------|-----|--------|
| LARZEP            | bar              | litres          | сс               |            | BSP         | mm        | mm  | mm  | mm    | mm  | kg     |
| WAP0025           | 25               | 12              | 11               | Cast iron  | 3/8" Male   | ø255      | 272 | 450 | 420   | 120 | 10     |
| WAP0035           | 35               | 12              | 14               | Cast iron  | 1/2" Female | ø255      | 272 | 430 | 350   | 100 | 8      |
| WAP0045           | 45               | 21              | 14               | Cast iron  | 3/8" Male   | ø260      | 397 | 558 | 420   | 150 | 12     |
| WAP0050           | 50               | 38              | 20               | Cast iron  | 3/8" Male   | ø390      | 397 | 558 | 683   | 150 | 22     |
| WAP0100           | 100              | 38              | 20               | Cast iron  | 3/8" Male   | ø390      | 397 | 558 | 683   | 150 | 22     |
| WAP0040           | 40               | 13              | 18               | Mild steel | 1/2" Male   | 500 x 190 | 140 | 280 | 500   | -   | 8      |
| WAP0070           | 70               | 13              | 11               | Mild steel | 1/2" Female | 500 x 190 | 140 | 295 | 700   | -   | 9      |
| WAP0300           | 300              | 100             | 18 / 3,5         | Mild steel | 1/2" Female | 500 x 500 | 400 | 800 | 800   | 400 | 54     |
| WAP0500           | 500              | 100             | 18/3,5           | Mild steel | 1/2" Female | 500 x 500 | 400 | 800 | 800   | 400 | 54     |
| WAP1000           | 1.000            | 100             | 18/3,5           | Mild steel | 1/2" Female | 500 x 500 | 400 | 800 | 1.000 | 400 | 60     |
| WAP1300           | 1.300            | 100             | 18/3,5           | Mild steel | 1/2" Female | 500 x 500 | 400 | 800 | 1.000 | 400 | 60     |