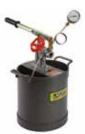

## WAP0025, WAP0035, WAP0045, WAP0050, WAP0100

- 🧭 Manufactured in cast iron for heavy duty and professional uses.
- Supplied with pressure gauge ø60 mm and double control valve, except model WAP0035 that is supplied with single control valve.

## **CAST IRON AND MILD STEEL PUMPS - WAP**

| Hydrotest<br>Pump | Max.<br>Pressure | Oil<br>Capacity | Flow /<br>stroke | Material   | Outlet Port | А         | В   | С   | D     | E   | Weight |
|-------------------|------------------|-----------------|------------------|------------|-------------|-----------|-----|-----|-------|-----|--------|
| LARZEP            | bar              | litres          | сс               |            | BSP         | mm        | mm  | mm  | mm    | mm  | kg     |
| WAP0025           | 25               | 12              | 11               | Cast iron  | 3/8" Male   | ø255      | 272 | 450 | 420   | 120 | 10     |
| WAP0035           | 35               | 12              | 14               | Cast iron  | 1/2" Female | ø255      | 272 | 430 | 350   | 100 | 8      |
| WAP0045           | 45               | 21              | 14               | Cast iron  | 3/8" Male   | ø260      | 397 | 558 | 420   | 150 | 12     |
| WAP0050           | 50               | 38              | 20               | Cast iron  | 3/8" Male   | ø390      | 397 | 558 | 683   | 150 | 22     |
| WAP0100           | 100              | 38              | 20               | Cast iron  | 3/8" Male   | ø390      | 397 | 558 | 683   | 150 | 22     |
| WAP0040           | 40               | 13              | 18               | Mild steel | 1/2" Male   | 500 x 190 | 140 | 280 | 500   | -   | 8      |
| WAP0070           | 70               | 13              | 11               | Mild steel | 1/2" Female | 500 x 190 | 140 | 295 | 700   | -   | 9      |
| WAP0300           | 300              | 100             | 18 / 3,5         | Mild steel | 1/2" Female | 500 x 500 | 400 | 800 | 800   | 400 | 54     |
| WAP0500           | 500              | 100             | 18/3,5           | Mild steel | 1/2" Female | 500 x 500 | 400 | 800 | 800   | 400 | 54     |
| WAP1000           | 1.000            | 100             | 18/3,5           | Mild steel | 1/2" Female | 500 x 500 | 400 | 800 | 1.000 | 400 | 60     |
| WAP1300           | 1.300            | 100             | 18/3,5           | Mild steel | 1/2" Female | 500 x 500 | 400 | 800 | 1.000 | 400 | 60     |