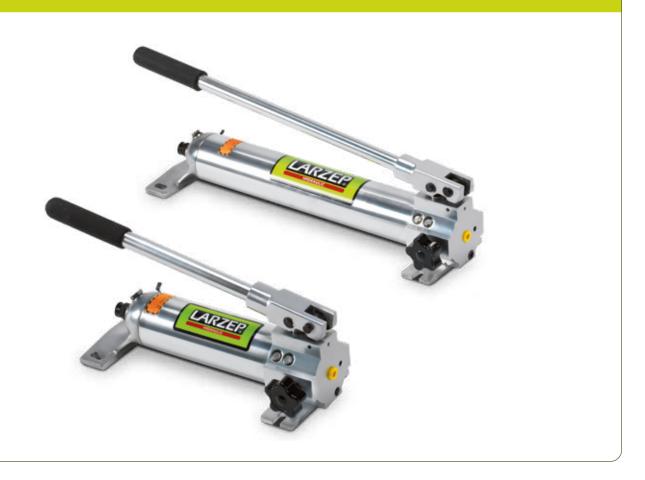

## **HYDRAULIC ALUMINIUM HAND PUMPS**

- WA series pumps are for use with Single Acting cylinders.
- Lightweight aluminium pumps, ideal for easy portability and handling.
- Two speed models to provide rapid cylinder advance until contact is made with the load.
- Hydraulic outlet port: 3/8"-NPT female.
- Fitted with safety valves to prevent overpressure.
- Fitted with handle clip for ease of carrying.