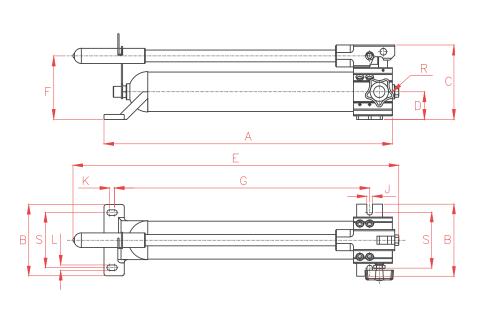

| A   | В   | С   | D  | E   | F   | G     | Н   | J    | K  | L    | R        | Model   |
|-----|-----|-----|----|-----|-----|-------|-----|------|----|------|----------|---------|
| mm  | mm  | mm  | mm | mm  | mm  | mm    | mm  | mm   | mm | mm   | NPT      | LARZEP  |
| 361 | 140 | 141 | 51 | 435 | 124 | 295,0 | 108 | 11,2 | 10 | 11,2 | 3/8"-NPT | WA20507 |
| 556 | 140 | 141 | 51 | 625 | 124 | 489,5 | 108 | 11,2 | 10 | 11,2 | 3/8"-NPT | WA21107 |