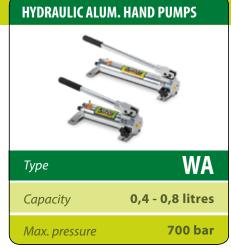

## **HYDRAULIC ALUMINIUM HAND PUMPS**

- WA series pumps are for use with Single Acting cylinders.
- Lightweight aluminium pumps, ideal for easy portability and handling.
- Two speed models to provide rapid cylinder advance until contact is made with the load.
- Hydraulic outlet port: 3/8"-NPT female.
- Fitted with safety valves to prevent overpressure.
- Fitted with handle clip for ease of carrying.

| Model   | Usable oil | Handle effort | Oil displacemen | t per stroke (cm³)    | Pressure r | Weight                |     |  |
|---------|------------|---------------|-----------------|-----------------------|------------|-----------------------|-----|--|
| LARZEP  | cm³        | kg            | 1st Stage       | 2 <sup>nd</sup> Stage | 1st Stage  | 2 <sup>nd</sup> Stage | kg  |  |
| WA20507 | 400        | 29            | 13,4            | 2,6                   | 20         | 700                   | 3,7 |  |
| WA21107 | 810        | 43            | 15,0            | 3,1                   | 20         | 700                   | 5,0 |  |