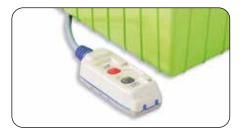

## **PUMP OPTIONS**

add letter behind pump model number

With 3 metre long cable.

 For remote operation of motor in HBM series, 'ON' button starts motor and stops when button is released.

C Roll Bar

Protects pump and components: motor, valves, etc