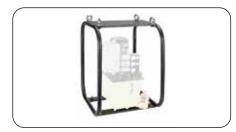

## **PUMP OPTIONS**

add letter behind pump model number

With 3 metre long cable.

 For remote operation of motor in HBM series, 'ON' button starts motor and stops when button is released.

C Roll Bar

Protects pump and components: motor, valves, etc

For easy portability.

Different sizes available.

G Glycerine Pressure Gauge

± 1,6 % full scale

Reliable pressure measurement.

Pressure range: 0-1000 bar.