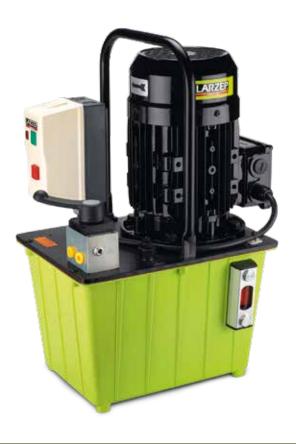

## **HYDRAULIC ELECTRIC PUMPS (MANUAL VALVE)**

- Manual directional control valves.
- Also available HBE model, remote pendant controlled solenoid valves.
- The manual control valve is easily converted from double acting to single acting operation.
- Internal safety valve set at 700 bar to prevent overpressure.
- External adjustable pressure relief valve.
- For use with single acting or double acting cylinders for heavy lifting or production applications.
- Options: roll bars, glycerine pressure gauge and push button remote motor control.

## **ELECTRIC PUMPS (MANUAL VALVE)**

| Tank   | Flow    | Flow   | 230V-1ph-50Hz | 400V-3ph-50/60Hz | Motor | Pump   |
|--------|---------|--------|---------------|------------------|-------|--------|
| Size   | 700 bar | 50 bar | 4/3           | 4/3              | Power | Weight |
| litres | l/min   | l/min  | D/A           | D/A              | kW    | kg     |
| 5      | 0,36    | 4,00   | HBM7241       | HBM7244          | 0,75  | 21     |
| 8,5    | 0,54    | 5,90   | HBM3341       | HBM3344          | 1,10  | 30     |
| 12,5   | 0,54    | 5,90   | HBM3441       | HBM3444          | 1,10  | 38     |
| 12,5   | 0,82    | 8,64   | HBM4441       | HBM4444          | 1,10  | 40     |
| 25     | 1,64    | 14,00  | HBM5541       | HBM5544          | 2,20  | 78     |
| 25     | 3,28    | 11,77  | -             | HBM6544          | 5,50  | 90     |