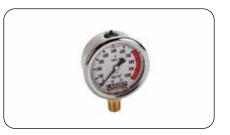

For easy portability.

Different sizes available.

G Glycerine Pressure Gauge

± 1,6 % full scale

Reliable pressure measurement.

Pressure range: 0-1000 bar.