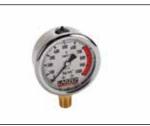

NOTE: Pressure gauge is not included.

### **PUMP OPTIONS**

add letter behind pump model number

Protects pump and components:

motor, valves, etc

For easy portability.

Different sizes available.

- **G** Glycerine Pressure Gauge
- ± 1,6 % full scale
- Reliable pressure measurement.
  - Pressure range: 0-1000 bar.