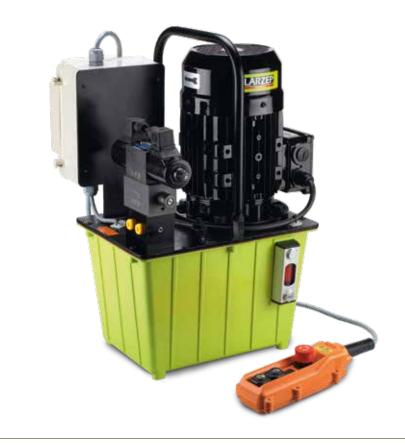

### HYDRAULIC ELECTRIC PUMPS (SOLENOID VALVE)

- Remote pendant controlled solenoid valves with up, down and emergency stop button.
- Internal safety valve set at 700 bar to prevent overpressure.
- External adjustable pressure relief valve.
- V For use with single acting or double acting cylinders for heavy lifting or production applications.
- V HBE series are supplied with the a 3 metre remote pendant as standard,
- with up, down and emergency stop button.
- Options: roll bars and glycerine pressure gauge.

NOTE: Pressure gauge is not included.