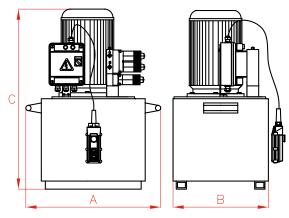

# HYDRAULIC POWERPACKS

| Туре          | HBE           |  |  |  |
|---------------|---------------|--|--|--|
| Capacity      | 5 - 25 litres |  |  |  |
| Max. pressure | 700 bar       |  |  |  |

5

| Capacity | Α   | В   | с   |
|----------|-----|-----|-----|
| I.       | mm  | mm  | mm  |
| 5        | 370 | 230 | 500 |
| 8,5      | 390 | 310 | 525 |
| 12,5     | 410 | 390 | 550 |
| 25       | 470 | 360 | 670 |