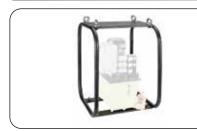

### HYDRAULIC ELECTRIC PUMPS (SOLENOID VALVE)

- Remote pendant controlled solenoid valves with up, down and emergency stop button.
- Internal safety valve set at 700 bar to prevent overpressure.
- External adjustable pressure relief valve.
- V For use with single acting or double acting cylinders for heavy lifting or production applications.
- V HBE series are supplied with the a 3 metre remote pendant as standard,
- with up, down and emergency stop button.
- Options: roll bars and glycerine pressure gauge.

# HYDRAULIC POWERPACKS

| Туре          | HBE           |  |  |  |
|---------------|---------------|--|--|--|
| Capacity      | 5 - 25 litres |  |  |  |
| Max. pressure | 700 bar       |  |  |  |

5

| Capacity | Α   | В   | с   |
|----------|-----|-----|-----|
| I.       | mm  | mm  | mm  |
| 5        | 370 | 230 | 500 |
| 8,5      | 390 | 310 | 525 |
| 12,5     | 410 | 390 | 550 |
| 25       | 470 | 360 | 670 |

## **ELECTRIC PUMPS (SOLENOID VALVE)**

| Tank   | Flow    | Flow   | 230V-1ph-50Hz | 400V-3ph-50/60Hz | Motor | Pump   |
|--------|---------|--------|---------------|------------------|-------|--------|
| Size   | 700 bar | 50 bar | 4/3           | 4/3              | Power | Weight |
| litres | l/min   | l/min  | D/A           | D/A              | kW    | kg     |
| 5      | 0,36    | 4,00   | HBE7271       | HBE7274          | 0,75  | 27     |
| 8,5    | 0,54    | 5,90   | HB33371       | HB33374          | 1,10  | 35     |
| 12,5   | 0,54    | 5,90   | HB33471       | HB33474          | 1,10  | 43     |
| 12,5   | 0,82    | 8,64   | HBE4471       | HBE4474          | 1,10  | 45     |
| 25     | 1,64    | 14,00  | HBE5571       | HBE5574          | 2,20  | 83     |