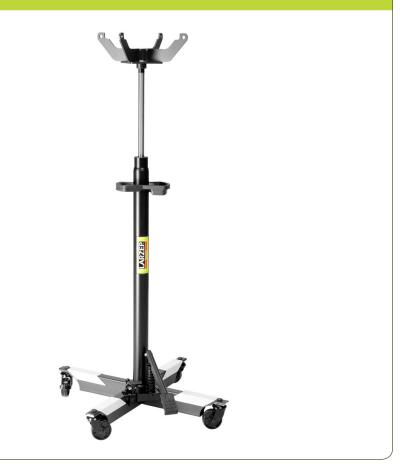

## **HIGH LIFT TRANSMISSION JACKS**

- From 300 to 1.500 kg lifting capacity.
- Hand operated release valve. Dead Man system.
- 4 swivel castor wheels for easy manoeuvrability.
- Foot operated pump keeps hands free.
- Packed in strong cardboard box.
- An adaptable head allows a variety of jobs to be undertaken safely.