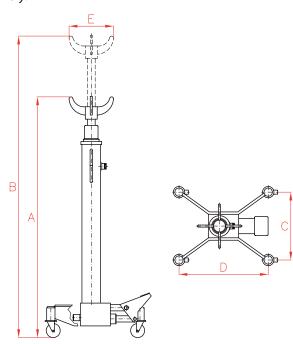

| Capacity | Model    | Α     | В     | С   | D   | E   | Weight |
|----------|----------|-------|-------|-----|-----|-----|--------|
| kg       | LARZEP   | mm    | mm    | mm  | mm  | mm  | kg     |
| 300      | AF30085  | 1.200 | 1.990 | 610 | 610 | 320 | 22     |
| 750      | AF75082  | 1.170 | 1.930 | 720 | 720 | 320 | 30     |
| 1.200    | AF120082 | 1.170 | 1.925 | 720 | 720 | 320 | 32     |
| 1.500    | AF150080 | 1.150 | 1.930 | 550 | 610 | 380 | 60     |