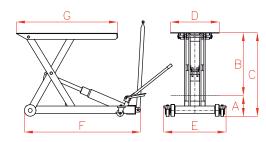

## F01571

## F005121

| ۱. [ | Capacity | Model   | Α   | В     | С     | D   | E   | F     | G     | Weight |
|------|----------|---------|-----|-------|-------|-----|-----|-------|-------|--------|
|      | kg       | LARZEP  | mm  | mm    | mm    | mm  | mm  | mm    | mm    | kg     |
|      | 500      | F005121 | 270 | 1.285 | 1.555 | 520 | 666 | 1.242 | 1.080 | 182    |
|      | 1.500    | F01571  | 235 | 675   | 910   | 520 | 666 | 1.242 | 1.080 | 141    |