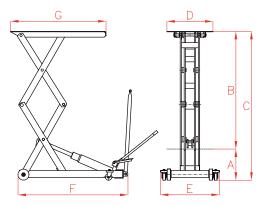

## F01571

## F005121

| ۱. [ | Capacity | Model   | Α   | В     | С     | D   | E   | F     | G     | Weight |
|------|----------|---------|-----|-------|-------|-----|-----|-------|-------|--------|
|      | kg       | LARZEP  | mm  | mm    | mm    | mm  | mm  | mm    | mm    | kg     |
|      | 500      | F005121 | 270 | 1.285 | 1.555 | 520 | 666 | 1.242 | 1.080 | 182    |
|      | 1.500    | F01571  | 235 | 675   | 910   | 520 | 666 | 1.242 | 1.080 | 141    |