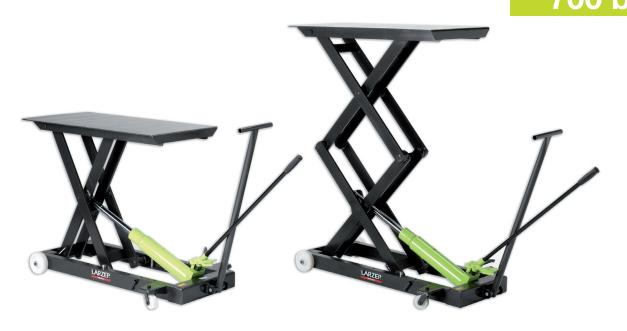

## **HYDRAULIC TABLES**

**HYDRAULIC TABLES** 

500-1.500 kg.
700 bar

## **LARZEP** advantages

- Model F01571, single lift 1.500 kg capacity and 915 mm high.
- Model F005121, double lift 500 kg capacity and 1.600 mm high.
- A foot pedal is fitted to advance the lifting table quickly to contact the load. The operating handle is then used to lift the load.
- Special lowering valve means that the process is safe and controlled. Overload safety relief valve.
- The frame is in accordance with lifting table security standards.
- "T" operating handle facilitates easier operation.
- The table can be locked at different heights with safety pins.
- Strong steel platform, 1m x 0,5m.
- Heavy duty swivel castors.

## F01571

## F005121

| ۱. [ | Capacity | Model   | Α   | В     | С     | D   | E   | F     | G     | Weight |
|------|----------|---------|-----|-------|-------|-----|-----|-------|-------|--------|
|      | kg       | LARZEP  | mm  | mm    | mm    | mm  | mm  | mm    | mm    | kg     |
|      | 500      | F005121 | 270 | 1.285 | 1.555 | 520 | 666 | 1.242 | 1.080 | 182    |
|      | 1.500    | F01571  | 235 | 675   | 910   | 520 | 666 | 1.242 | 1.080 | 141    |