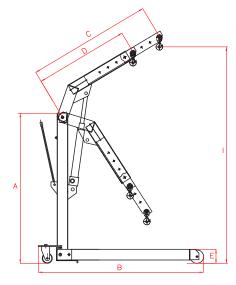

| Capacity | Model  | Α     | В     | С     | D     | E   | 1     | L     | N   | Weight |
|----------|--------|-------|-------|-------|-------|-----|-------|-------|-----|--------|
| kg       | LARZEP | mm    | mm    | mm    | mm    | mm  | mm    | mm    | mm  | kg     |
| 650      | DLR006 | 1.580 | 1.480 | 1.300 | 960   | 112 | 2.200 | 820   | 530 | 83     |
| 1.000    | DLR010 | 1.580 | 1.580 | 1.300 | 960   | 112 | 2.200 | 970   | 530 | 99     |
| 2.000    | DLR020 | 1.740 | 1.920 | 1.610 | 1.200 | 150 | 2.460 | 1.080 | 700 | 175    |