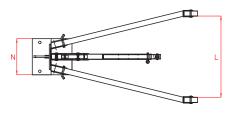

| Capacity | Model  | Α     | В     | С     | D     | E   | 1     | L     | N   | Weight |
|----------|--------|-------|-------|-------|-------|-----|-------|-------|-----|--------|
| kg       | LARZEP | mm    | mm    | mm    | mm    | mm  | mm    | mm    | mm  | kg     |
| 650      | DLR006 | 1.580 | 1.480 | 1.300 | 960   | 112 | 2.200 | 820   | 530 | 83     |
| 1.000    | DLR010 | 1.580 | 1.580 | 1.300 | 960   | 112 | 2.200 | 970   | 530 | 99     |
| 2.000    | DLR020 | 1.740 | 1.920 | 1.610 | 1.200 | 150 | 2.460 | 1.080 | 700 | 175    |