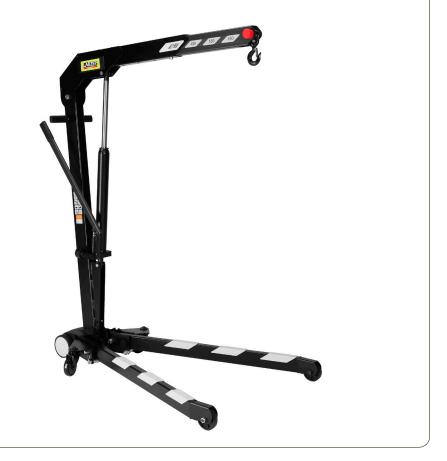

## **PORTABLE CRANES**

- From 650 to 2.000 kg lifting capacity.
- Polyamide wheels and swivel rear castor for easy movement.
- Exceptionally versatile due to their compact dimensions when folded up.
- Fitted with a safety relief valve to prevent overloading.
- All models are fitted with an extendable jib to increase reach.
- Special lowering valve in all models for safer and better control of descent.
- If the knob is released accidentally, the arm stops.