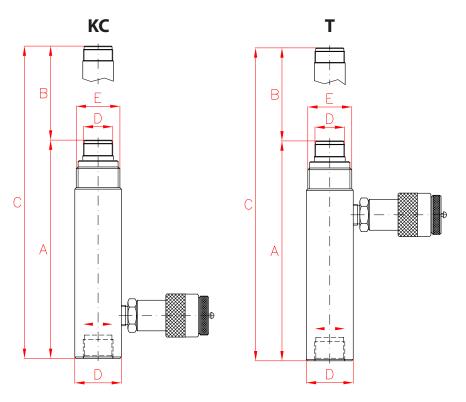

| Capacity | Model   | Α   | В   | C   | D  | E     | R       | Weight |
|----------|---------|-----|-----|-----|----|-------|---------|--------|
| Tn       | LARZEP  | mm  | mm  | mm  | mm | mm    | mm      | kg     |
| 10       | KC01014 | 332 | 135 | 467 | 60 | M56x2 | M42x2,5 | 4,5    |
| 5        | T00514* | 311 | 138 | 449 | 60 | M56x2 | M42x2,5 | 4,0    |

| MAINTENANCE SET |         |  |
|-----------------|---------|--|
| 80/10           |         |  |
| Туре            | CA      |  |
| Capacity        | 10 Tn   |  |
| Max. pressure   | 350 bar |  |

| Available options | Model   |
|-------------------|---------|
| Pulling cylinder* | T00514  |
| Pressure gauge*   | AV10006 |
| Gauge adaptor*    | AZ1502  |