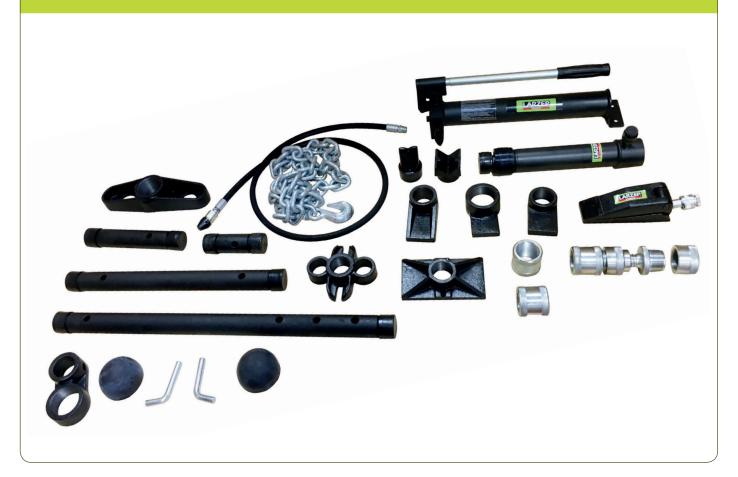

## **MAINTENANCE SET**

- Made of a series of attachments that combined with the pump, cylinder and hose, enable configuration of specific tools designed for various operations such as pushing, separating, joining, lifting, compressing, stretching and fixing.
- 10 Tn model available.
- Supplied in a storage/transport case.

| No. | Description            | Quantity |
|-----|------------------------|----------|
|     | CA1014                 |          |
| 1   | Pump W10407            | 1        |
| 2   | Hose                   | 1        |
| 3   | Male quick coupler     | 1        |
| 4   | Cylinder KC01014       | 1        |
| 5   | Tube M 130 mm          | 1        |
| 6   | Tube L 230 mm          | 1        |
| 7   | Tube X 480 mm          | 1        |
| 8   | Tube XL 700 mm         | 1        |
| 9   | Collar toe ram         | 1        |
| 10  | Collar toe plunger     | 1        |
| 11  | Pipe coupling          | 3        |
| 12  | Male connector         | 1        |
| 13  | Saddle                 | 1        |
| 14  | Rubber head            | 2        |
| 15  | Base                   | 1        |
| 16  | "V" Base               | 1        |
| 17  | Wedge head             | 1        |
| 18  | Slip-lock extension    | 1        |
| 19  | Locking pin            | 2        |
| 20  | Collar clamp head      | 1        |
| 21  | Lock-on clamp toe      | 1        |
| 22  | Spread cylinder CY0108 | 1        |
| 23  | Chain                  | 1        |
| 24  | Single chain plate     | 1        |
| 25  | Double chain plate     | 1        |
|     | Case                   | 1        |
|     | Weight (kg)            | 50       |