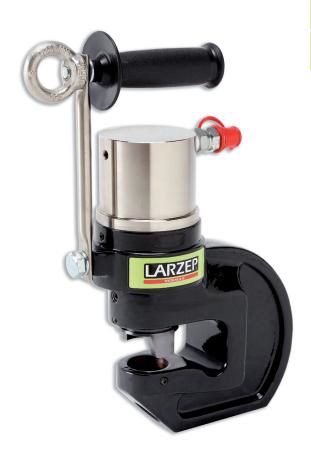

## PORTABLE HYDRAULIC PUNCHING HEADS

**PORTABLE PUNCHING HEADS** 

 $\mathsf{PH}$ 

15-45 Tn. **700 bar** 

## **LARZEP** advantages

- From 15 to 45 Tn.
- Direct punching hydraulic machine designed for round, square or oblong punched holes in mild steel plate.
- Lightweight, easy transport and handling, especially in confined spaces.
- Provided with a male ball quick coupler AZ3321.
- Used in electric conducting towers, metallic structures, bridges, etc.