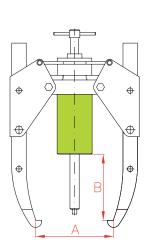

<sup>\*</sup>See page 127.

| Model  | Α         | B max. | Weight |
|--------|-----------|--------|--------|
| LARZEP | mm        | mm     | kg     |
| FA1000 | 50-350    | 320    | 25     |
| FA2000 | 70-480    | 340    | 49     |
| FA3000 | 90-680    | 420    | 76     |
| FA5000 | 120-1.080 | 750    | 177    |