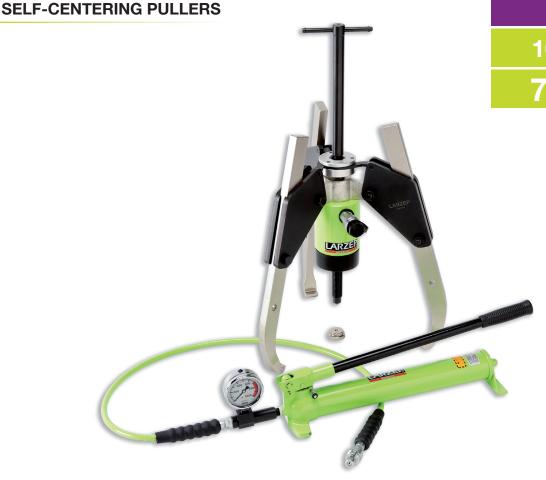

**SELF-CENTERING PULLERS** 

FΑ

10-50 Tn.

700 bar

## LARZEP advantages

- Self-Centering Puller available in 10, 20, 30 and 50 Tn versions.
- Ergonomic, self-centering of the jaws provides easy and safe setups on pulling jobs.
- The large jaw opening allows bigger diameter reach and spread which makes the puller more versatile.
- FA Self-Centering Pullers include the hydraulic components and mechanical components.

| Capacity (Tn)   | 10        | 20        | 30        | 50        |
|-----------------|-----------|-----------|-----------|-----------|
| Model           | FA1000    | FA2000    | FA3000    | FA5000    |
| Hydraulic part* | JH01204/1 | JH02205/1 | JH03005/1 | JH06008/1 |
| Mechanic part   | FA1000/M  | FA2000/M  | FA3000/M  | FA5000/M  |