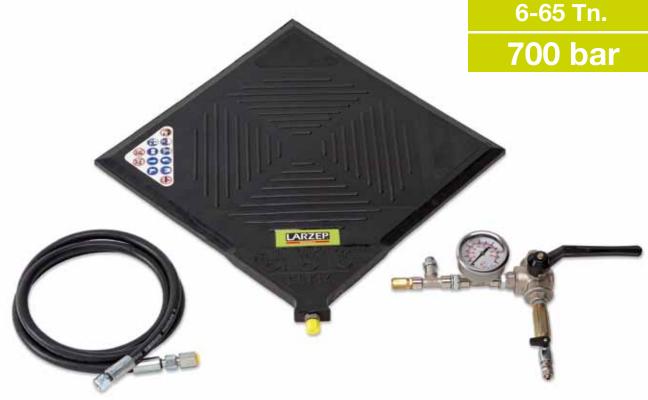

**LIFTING CUSHIONS** 

## **LARZEP** advantages

- Pneumatic cushion made of friction resistant material.
- Collapsed height of 28 mm.
- Working pressure: 8 bar.
- 1/4" NPT female coupler included.
- Excellent for lifting loads at restricted spaces.
- Used in rescue operations, rubble lifting in collapses and other lifting applications with very limited access.
- Use two cushions to increase the lifting height.
- Hoses, couplers and control valves are available.

| Model   | Coupler  |  |
|---------|----------|--|
| LARZEP  | 1/4" NPT |  |
| AZN3021 | Male     |  |
| AZN3041 | Female   |  |

| Model   | Max. Capacity* | Stroke | Volume | Dimensions | Weight |
|---------|----------------|--------|--------|------------|--------|
| LARZEP  | Tn             | mm     | - 1    | mm         | kg     |
| AA00617 | 6              | 175    | 4,5    | 300x300x28 | 2,5    |
| AA01423 | 14             | 235    | 11,7   | 420x420x28 | 6      |
| AA01928 | 19             | 280    | 23,4   | 510x510x28 | 8      |
| AA03034 | 30             | 345    | 41,4   | 620x620x28 | 12     |
| AA04341 | 43             | 410    | 72,0   | 750x750x28 | 17     |
| AA06550 | 65             | 500    | 139,5  | 920x920x28 | 23     |